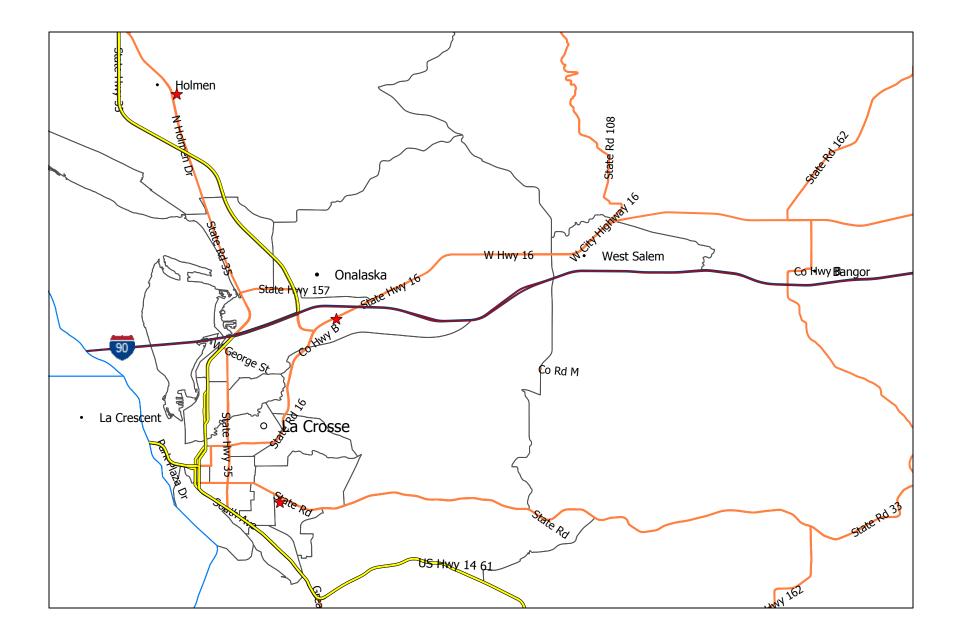

# Assessment Area



#### ASSESSMENT AREA - WISCONSIN

The assessment area for Coulee Bank in Wisconsin is deemed to be the entire County of La Crosse. However, our lending is not limited to and by these lines.

This area is evidenced by the map on the following page, which denotes the county line in each direction.

# Wisconsin Branch Locations











#### ASSESSMENT AREA - MINNESOTA

The assessment area for Coulee Bank in St. Paul, Minnesota is deemed to be the following counties for the St. Paul market:

Anoka Carver Chisago Dakota Goodhue Hennepin Ramsey Scott Washington Wright

The assessment area for Coulee Bank in Rochester, Minnesota is deemed to be the following counties for the Rochester market:

Dodge Fillmore Olmstead Wabasha

Page 1 of 1



### **Minnesota Branch Locations**





## Minnesota Branch Locations