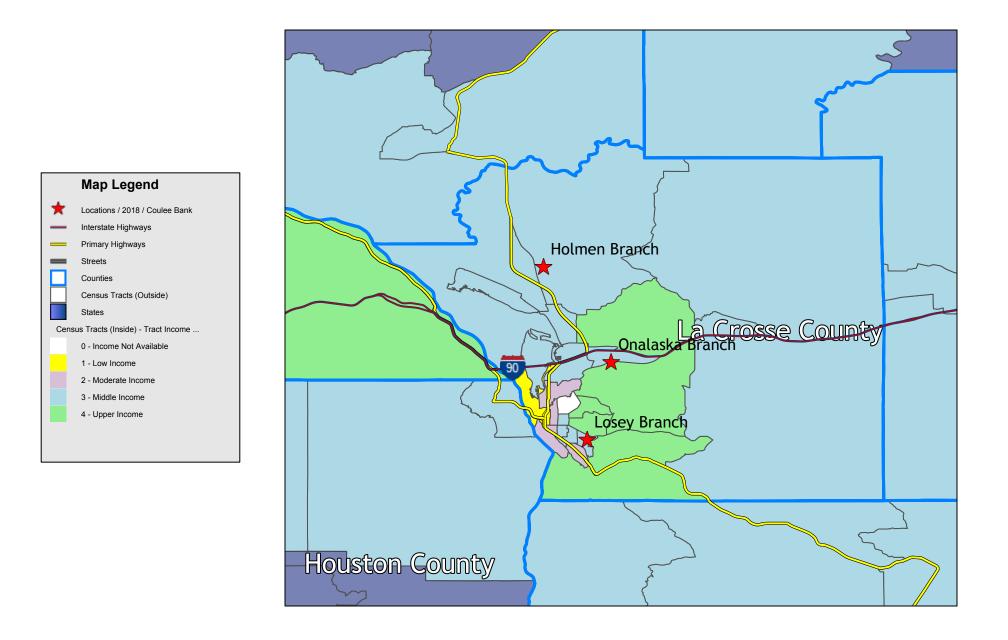

#### ASSESSMENT AREA - WISCONSIN

The assessment area for Coulee Bank in Wisconsin is deemed to be the entire County of La Crosse. However, our lending is not limited to and by these lines.

This area is evidenced by the map on the following page, which denotes the county line in each direction.