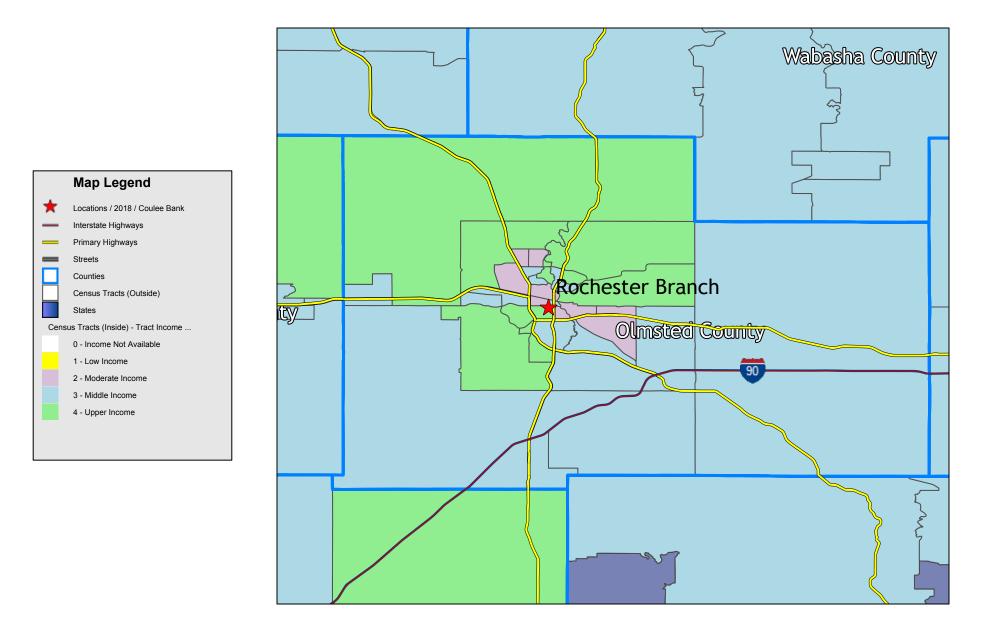

The assessment area for Coulee Bank in Rochester, Minnesota is deemed to be the following counties for the Rochester market:

Dodge Fillmore Olmstead Wabasha

Page 1 of 1