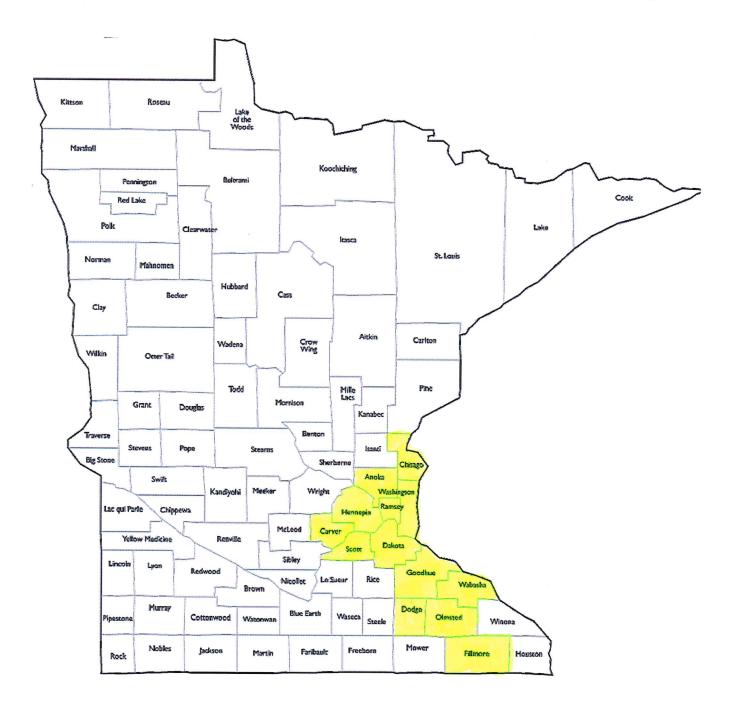

#### ASSESSMENT AREA - MINNESOTA

The assessment area for Coulee Bank in St. Paul, Minnesota is deemed to be the following counties for the St. Paul market:

Anoka Carver Chisago Dakota Goodhue Hennepin Ramsey Scott Washington Wright

The assessment area for Coulee Bank in Rochester, Minnesota is deemed to be the following counties for the Rochester market:

Dodge Fillmore Olmstead Wabasha

Page 1 of 1