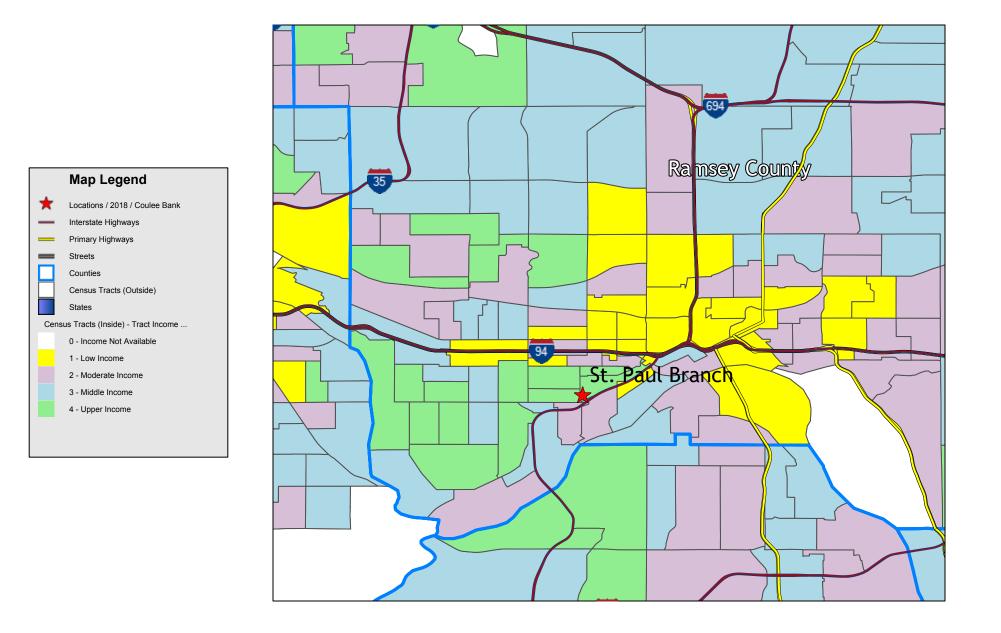

#### ASSESSMENT AREA - MINNESOTA

The assessment area for Coulee Bank in St. Paul, Minnesota is deemed to be the following counties for the St. Paul market:

Anoka Carver Chisago Dakota Goodhue Hennepin Ramsey Scott Washington Wright